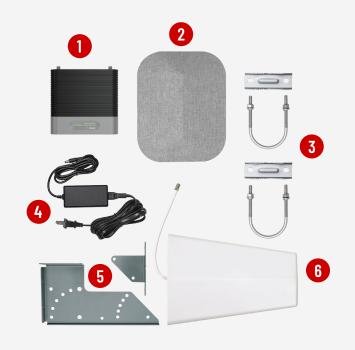

#### ITEMS USED IN INSTALLATION

All the components required for a professional installation in one package—including our easy-to-follow instructions for scheduling your installation.

- 1. weBoost Installed | Home Complete
- 2. Fabric Inside Panel Antenna
- 3. Outside Antenna Pole Mounts
- 4. Power Supply
- 5. Outside Antenna Mounting Bracket
- 6. Outside Directional Antenna