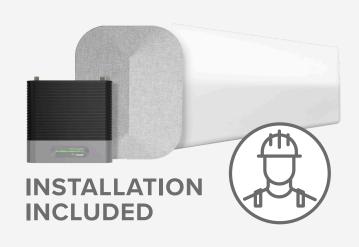

#### ITEMS USED IN INSTALLATION

All the components required for a professional installation in one package—including our easy-to-follow instructions for scheduling your installation.

- 1. weBoost Installed | Home Complete
- 2. Fabric Inside Panel Antenna
- 3. Outside Antenna Pole Mounts
- 4. Power Supply
- 5. Outside Antenna Mounting Bracket
- 6. Outside Directional Antenna